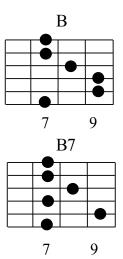

Skeleton of Box 1 (B Ionian)

Skeleton of Box 2 (C# Dorian)

B • • • • • 11 14 B7 • • • • 12 14