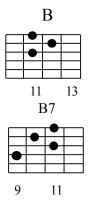

Skeleton of Box 1 (B Ionian)

Skeleton of Box 2 (C# Dorian)

B • • • • • 11 14 B7 • • • • 12 14