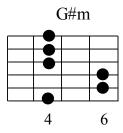

| F#              | G#              | А               | В      | Blue Note $=$ D    |
|-----------------|------|-----------------|-----------------|-----------------|-----------------|-----------------|-----------------|--------|--------------------|
|                 | Do   | Re              | Mi              | Fa              | So              | La              | Ti              | Do     | D is the minor 3rd |
|                 | Root | 2 <sup>nd</sup> | 3 <sup>rd</sup> | 4 <sup>th</sup> | 5 <sup>th</sup> | 6 <sup>th</sup> | 7 <sup>th</sup> | Octave |                    |

Skeleton of Box 1 (B Ionian)



Skeleton of Box 2 (C# Dorian)





B • • • • • 11 14 B7 • • • • 12 14













## Skeleton of Box 5 (F# Mixolydian)









4



7

9

Skeleton of Box 6 (G# Aeolian)