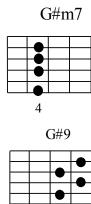

| В    | C#              | D#              | Е               | F#              | G#              | А               | В      | Blue Note $=$ D    |
|-----------------|------|-----------------|-----------------|-----------------|-----------------|-----------------|-----------------|--------|--------------------|
|                 | Do   | Re              | Mi              | Fa              | So              | La              | Ti              | Do     | D is the minor 3rd |
|                 | Root | 2 <sup>nd</sup> | 3 <sup>rd</sup> | 4 <sup>th</sup> | 5 <sup>th</sup> | 6 <sup>th</sup> | 7 <sup>th</sup> | Octave |                    |

Skeleton of Box 1 (B Ionian)



Skeleton of Box 2 (C# Dorian)





B • • • • • 11 14 B7 • • • • 12 14













## Skeleton of Box 5 (F# Mixolydian)









4



7

9

Skeleton of Box 6 (G# Aeolian)