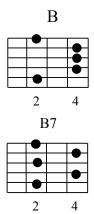

Skeleton of Box 1 (B Ionian)

Skeleton of Box 2 (C# Dorian)

B • • • • • 11 14 B7 • • • • 12 14