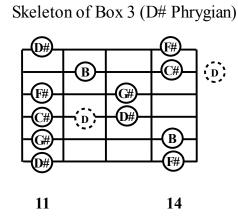

## Pentatonic Scales

| Key of B Major: | В    | C#              | D#              | Е               | F#              | G#              | А               | В      | Blue Note $=$ D    |
|-----------------|------|-----------------|-----------------|-----------------|-----------------|-----------------|-----------------|--------|--------------------|
|                 | Do   | Re              | Mi              | Fa              | So              | La              | Ti              | Do     | D is the minor 3rd |
|                 | Root | 2 <sup>nd</sup> | 3 <sup>rd</sup> | 4 <sup>th</sup> | 5 <sup>th</sup> | 6 <sup>th</sup> | 7 <sup>th</sup> | Octave |                    |

Skeleton of Box 1 (B Ionian)



Skeleton of Box 2 (C# Dorian)





B • • • • • 11 14 B7 • • • • 12 14













## Skeleton of Box 5 (F# Mixolydian)









4



7

9

Skeleton of Box 6 (G# Aeolian)