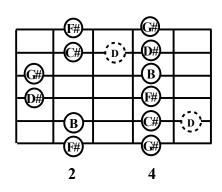

: | В    | C#              | D#              | Е               | F#              | G#              | А               | В      | Blue Note $=$ D    |
|-----------------|------|-----------------|-----------------|-----------------|-----------------|-----------------|-----------------|--------|--------------------|
|                 | Do   | Re              | Mi              | Fa              | So              | La              | Ti              | Do     | D is the minor 3rd |
|                 | Root | 2 <sup>nd</sup> | 3 <sup>rd</sup> | 4 <sup>th</sup> | 5 <sup>th</sup> | 6 <sup>th</sup> | 7 <sup>th</sup> | Octave |                    |

Skeleton of Box 1 (B Ionian)



Skeleton of Box 2 (C# Dorian)





B • • • • • 11 14 B7 • • • • 12 14













## Skeleton of Box 5 (F# Mixolydian)









4



7

9

Skeleton of Box 6 (G# Aeolian)