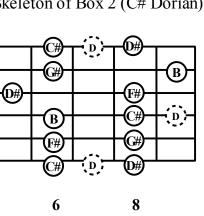

Skeleton of Box 1 (B Ionian)

Skeleton of Box 2 (C# Dorian)

B • • • • • 11 14 B7 • • • • 12 14