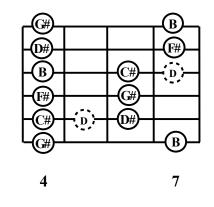

| F#              | G#              | А               | В      | Blue Note $=$ D    |
|-----------------|------|-----------------|-----------------|-----------------|-----------------|-----------------|-----------------|--------|--------------------|
|                 | Do   | Re              | Mi              | Fa              | So              | La              | Ti              | Do     | D is the minor 3rd |
|                 | Root | 2 <sup>nd</sup> | 3 <sup>rd</sup> | 4 <sup>th</sup> | 5 <sup>th</sup> | 6 <sup>th</sup> | 7 <sup>th</sup> | Octave |                    |

Skeleton of Box 1 (B Ionian)



Skeleton of Box 2 (C# Dorian)





B • • • • • 11 14 B7 • • • • 12 14













## Skeleton of Box 5 (F# Mixolydian)









4



7

9

Skeleton of Box 6 (G# Aeolian)