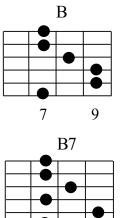

Skeleton of Box 1 (B Ionian)

Skeleton of Box 2 (C# Dorian)

B • • • • • 11 14 B7 • • • • 12 14