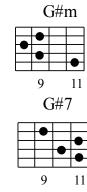

## Pentatonic Scales

| Key of B Major: | В    | C#              | D#              | Е               | F#              | G#              | А               | В      | Blue Note $=$ D    |
|-----------------|------|-----------------|-----------------|-----------------|-----------------|-----------------|-----------------|--------|--------------------|
|                 | Do   | Re              | Mi              | Fa              | So              | La              | Ti              | Do     | D is the minor 3rd |
|                 | Root | 2 <sup>nd</sup> | 3 <sup>rd</sup> | 4 <sup>th</sup> | 5 <sup>th</sup> | 6 <sup>th</sup> | 7 <sup>th</sup> | Octave |                    |

Skeleton of Box 1 (B Ionian)



Skeleton of Box 2 (C# Dorian)





B • • • • • 11 14 B7 • • • • 12 14













## Skeleton of Box 5 (F# Mixolydian)









4



7

9

Skeleton of Box 6 (G# Aeolian)